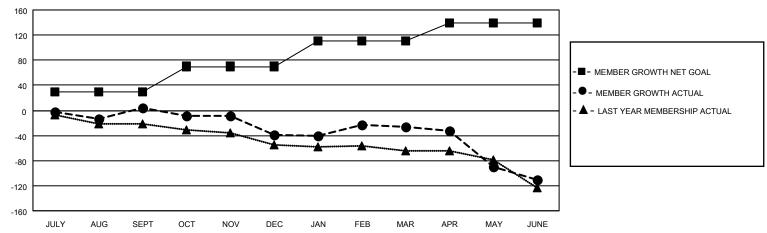

## District 202 K

| Clubs         |               |             |               | Members               |                       |                         |                                                    |  |
|---------------|---------------|-------------|---------------|-----------------------|-----------------------|-------------------------|----------------------------------------------------|--|
|               | RESULTS FOR   | R 2020-2021 |               | RESULTS FOR 2020-2021 |                       |                         |                                                    |  |
| QUARTER       | NEW CLUB GOAL | NEW CLUBS   | DROPPED CLUBS | QUARTER MEMB          | ER GROWTH NET<br>GOAL | MEMBER GROWTH<br>ACTUAL | DROPPED<br>MEMBERS ACTUAL<br>(including transfers) |  |
| JULY/AUG/SEPT | 0             | 0           | 2             | JULY/AUG/SEPT         | 30                    | 48                      | 36                                                 |  |
| OCT/NOV/DEC   | 0             | 0           | 0             | OCT/NOV/DEC           | 40                    | 37                      | 75                                                 |  |
| JAN/FEB/MAR   | 0             | 1           | 3             | JAN/FEB/MAR           | 40                    | 58                      | 39                                                 |  |

#### GOALS AND ACTUAL MEMBERS CUMULATIVE

| DROPPED CLUBS: 6 |     | 47 CLUBS OF 73 ADDED 1 OR MORE<br>NEW MEMBERS | GENDER DISTRIBUTION  MALE 817 (63.58%)  FEMALE 468 (36.42%) |               |     |
|------------------|-----|-----------------------------------------------|-------------------------------------------------------------|---------------|-----|
| DROPPED MEMBERS  |     |                                               | FEWALE                                                      | 400 (30.42 %) |     |
| DECEASED         | 25  | CLICK HERE FOR CUMULATIVE                     | TOTAL FAMILY UNIT MEMBERS                                   |               | 213 |
| CLUB CANCELLED   | 8   | MEMBERSHIP DATA                               |                                                             |               | 400 |
| OTHER 269        |     |                                               | FAMILY MEMBERS PAYING HALF DUES                             |               | 108 |
| TOTAL            | 302 |                                               |                                                             |               |     |