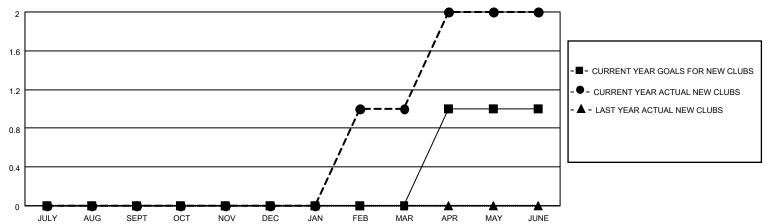

## District 202 K

| Clubs         |               |             |               | Members               |                       |                         |                                                    |  |
|---------------|---------------|-------------|---------------|-----------------------|-----------------------|-------------------------|----------------------------------------------------|--|
|               | RESULTS FOR   | R 2020-2021 |               | RESULTS FOR 2020-2021 |                       |                         |                                                    |  |
| QUARTER       | NEW CLUB GOAL | NEW CLUBS   | DROPPED CLUBS | QUARTER MEMB          | ER GROWTH NET<br>GOAL | MEMBER GROWTH<br>ACTUAL | DROPPED<br>MEMBERS ACTUAL<br>(including transfers) |  |
| JULY/AUG/SEPT | 0             | 0           | 2             | JULY/AUG/SEPT         | 30                    | 48                      | 36                                                 |  |
| OCT/NOV/DEC   | 0             | 0           | 0             | OCT/NOV/DEC           | 40                    | 37                      | 75                                                 |  |
| JAN/FEB/MAR   | 0             | 1           | 3             | JAN/FEB/MAR           | 40                    | 58                      | 39                                                 |  |

#### GOALS AND ACTUAL NEW CLUBS CUMULATIVE